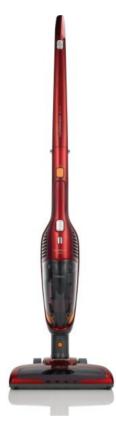

## Vacuum cleaner

Staying power

Easy to store

FlexibleLED

Easy to empty

FREESTYLE

Run time: Up to 20 min on max. speed, Up to 60 min on min. speed

Motor power (max): 130 W Suction power: 26 W Box Cordless Battery cell number: 6 Motorized turbo brush Airflow: 11.5 L/s Dust box capacity: 0.6 I 1 HEPA filter Charging control light Charging time: 6 h Battery status indicator 2 in 1 Control: Handle on a handle Soft start LED lights on the brush Number of wheels: 4 Rubber wheels Brush nozzle Crevice nozzle Dry vacuuming Colour: Red Noise level: 82 dB(A)re 1 pW Voltage: 21.6 V Motor power (max): 130 W Dimensions (W×H×D): 26 × 118 × 17 cm Dimensions of packed product (W×H×D):  $34.2 \times 63 \times 16 \text{ cm}$ Net weight: 2.5 kg Gross weight: 4.5 kg Connected load: 120 W