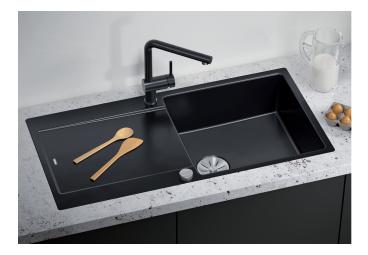

# Product information sheet IDENTO XL 6 S-F

Item no. 522282

**Benefits** 

- Puristic design for contemporary kitchen worlds
- Clearly defined working areas
- Ultra-large XL bowl with plenty of capacity
- InFino drain system gracefully integrated and easy-care
- Optional accessories available

### Colours

Ceramic PuraPlus basalt

Available colours: basalt crystal white glossy magnolia glossy