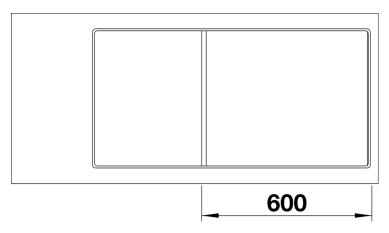

# Planning information

- Please note the cut-out information for the respective installation method.
- Holes for a kitchen mixer tap and drain remote control are provided.
- Installing a kitchen mixer tap or drain remote control in Ceramic sinks requires a flexible sealing tape, item no. 120 055.
- Note: minimum worktop thickness 40 mm. Please follow the assembly instructions.
- Includes: two tap holes, drain remote control and PuraPlus coating.

### **Details**

Top view

Cut-out

Front view