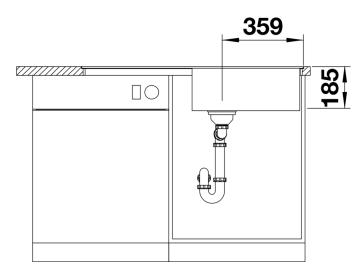

# Planning information

- Please note the cut-out information for the respective installation method.
- Holes for a kitchen mixer tap and drain remote control are provided.
- Installing a kitchen mixer tap or drain remote control in Ceramic sinks requires a flexible sealing tape, item no. 120 055.
- Note: minimum worktop thickness 40 mm. Please follow the assembly instructions.
- Includes: two tap holes, drain remote control and PuraPlus coating.

# Scope of supply

- waste kit with space-saving pipe
- 3 ½" InFino basket strainer with drain remote control (rotary switch)

### **Details**

Top view

Cut-out

Front view