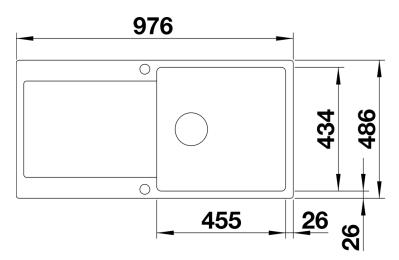

# Planning information

- Please note the cut-out information for the respective installation method.
- Holes for a kitchen mixer tap and drain remote control are provided.
- Installing a kitchen mixer tap or drain remote control in Ceramic sinks requires a flexible sealing tape, item no. 120 055.
- Note: minimum worktop thickness 40 mm. Please follow the assembly instructions.
- Includes: two tap holes, drain remote control and PuraPlus coating.

### **Details**

Top view

Cut-out

Front view