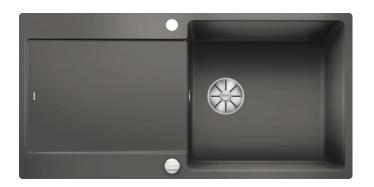

### Colours

Ceramic PuraPlus basalt

Available colours: basalt crystal white glossy magnolia glossy

### **Details**

Top view

Cut-out

Front view