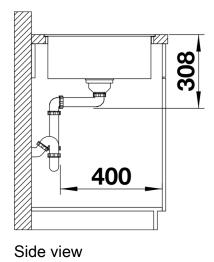

# Planning information

- Please note the cut-out information for the respective installation method.
- Holes for a kitchen mixer tap and drain remote control are provided.
- Installing a kitchen mixer tap or drain remote control in Ceramic sinks requires a flexible sealing tape, item no. 120 055.
- Note: minimum worktop thickness 40 mm. Please follow the assembly instructions.
- Includes: two tap holes, drain remote control and PuraPlus coating.

# Scope of supply

- waste kit with space-saving pipe
- 3 ½" InFino basket strainer with drain remote control (rotary switch)

### **Details**

Top view

Cut-out

Front view